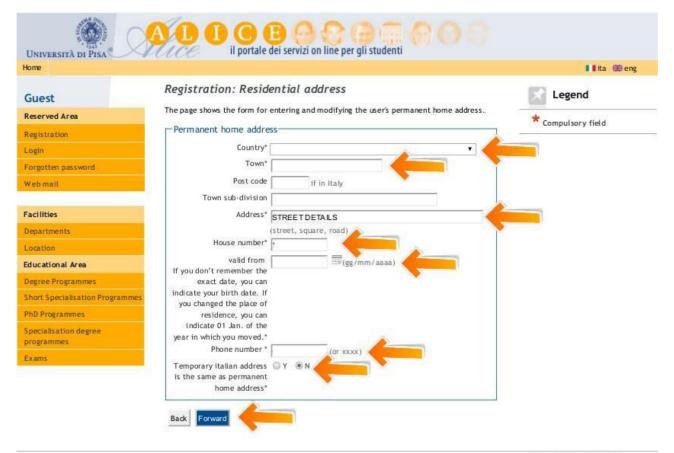

2012 © by KION a CINECA Company

**STEP 3**: **CURRENT ADDRESS.** THE CURRENT ADDRESS IS THE ADDRESS YOU HAVE WHILE ATTEMPTING YOUR COURSE; ENTER THE DETAILS OF YOUR HOME/HOTEL/GUEST HOUSE/ACCOMMODATION. I.E.: IF THE SUMMER SCHOOL'S COURSES WILL BE IN ITALY, YOUR CURRENT ADDRESS WILL BE IN ITALY.

| No. | DESIGNATION  | How To FILL-IN THE SECTION?                                                                                                                                                                          |
|-----|--------------|------------------------------------------------------------------------------------------------------------------------------------------------------------------------------------------------------|
| 1   | C/O          | WRITE THE HOME/HOTEL/GUEST HOUSE NAME IF YOU HAVE ONE                                                                                                                                                |
| 2   | COUNTRY      | SELECT YOUR CURRENT COUNTRY FROM THE DROPDOWN LIST                                                                                                                                                   |
| 3   | Town         | WRITE THE NAME OF THE TOWN OF YOUR CURRENT ADDRESS                                                                                                                                                   |
| 4   | POST CODE    | WRITE THE POSTAL CODE OF YOUR CURRENT ADDRESS                                                                                                                                                        |
| 6   | Address      | WRITE YOUR CURRENT ADDRESS.<br>Whether you do not have it yet, type XXX – you will amend it when<br>you will be in Pisa or as soon as you will be able to indicate a<br>domicile's address in Italy, |
| 7   | HOUSE NUMBER | WRITE YOUR CURRENT HOUSE NUMBER                                                                                                                                                                      |
| 8   | VALID FROM   | WRITE THE DATE OR YOUR DATE OF BIRTH IN DAY-MONTH-YEAR ORDER                                                                                                                                         |
| 9   | PHONE NUMBER | ENTER YOUR PHONE NUMBER OR XXXX IF YOU DO NOT HAVE ONE                                                                                                                                               |