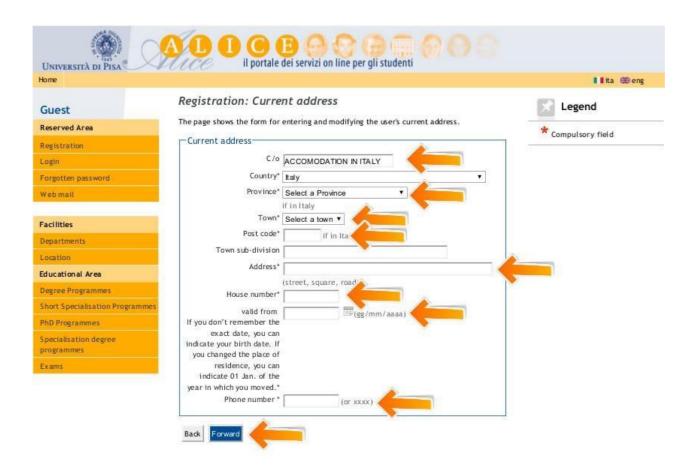

STEP 4: CONTACTS. GIVE US INFORMATION ON HOW AND WHERE CONTACT YOU

| No. | DESIGNATION           | How To Fill-In The Section?                                                                                                                                                                                                      |
|-----|-----------------------|----------------------------------------------------------------------------------------------------------------------------------------------------------------------------------------------------------------------------------|
| 1   | MAILING ADDRESS       | CHECK THE BOX CORRESPONDING TO YOUR PREFERENCE                                                                                                                                                                                   |
| 2   | DELIVERY ADDRESS      | CHECK THE BOX CORRESPONDING TO YOUR PREFERENCE                                                                                                                                                                                   |
| 3   | INTERNATIONAL CODE    | DO NOT WRITE '00' INSTEAD OF +.USING THE SYMBOL '+' AVOIDS THE PROBLEM<br>BY INDICATING TO THE CALLER THAT THEY SHOULD INSERT THEIR OWN<br>COUNTRY'S INTERNATIONAL ACCESS CODE. WRITE XXXX IF YOU DO NOT HAVE<br>A MOBILE PHONE. |
| 4   | MOBILE PHONE OPERATOR | YOU CAN LEAVE THIS FIELD BLANK                                                                                                                                                                                                   |
| 5   | TEXT MESSAGE          | CHECK THE BOX CORRESPONDING TO YOUR PREFERENCE                                                                                                                                                                                   |
| 6   | PRIVACY POLICY        | IT IS MANDATORY TO CHECK THE BOX YES, TO AUTHORIZE USE OF YOUR DATA ACCORDING TO ITALIAN LAW 196/2003 ON PRIVACY.                                                                                                                |
| 7   | COMMUNICATION         | CHECK THE BOX CORRESPONDING TO YOUR PREFERENCE                                                                                                                                                                                   |
| 8   | POSSIBLE DISTRIBUTION | CHECK THE BOX CORRESPONDING TO YOUR PREFERENCE                                                                                                                                                                                   |