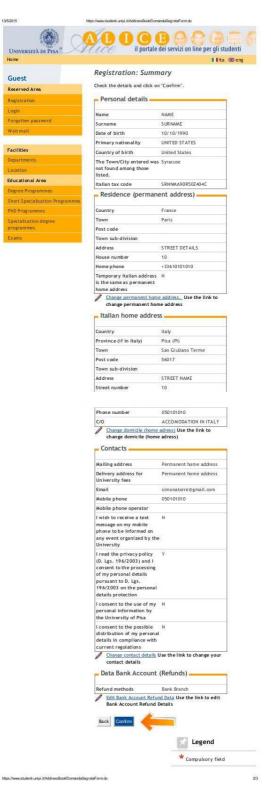

**STEP 7**: **SUMMARY**: CHECK THE DETAILS AND CONFIRM. YOU WILL RECEIVE AN EMAIL WITH YOUR LOGIN AND PASSWORD, KEEP YOUR ACCOUNT DETAILS SAFE AND DO NOT DISCLOSE YOUR LOGIN DETAILS TO ANYONE.

NOW THAT YOU ARE REGISTERED, YOU CAN:

- ACCESS THE UNIVERSITY OF PISA WIFI
- PRINT YOUR CERTIFICATE AT THE END OF YOUR COURSE

\*APPLICANTS SHOULD BE AWARE THAT THE PRESENTATION OF INCORRECT/FALSE/FORGED/FRAUDULENT INFORMATION OR DOCUMENTS IS A CRIMINAL OFFENCE AND THE UNIVERSITY RESERVES THE RIGHT TO INITIATE APPROPRIATE ACTION